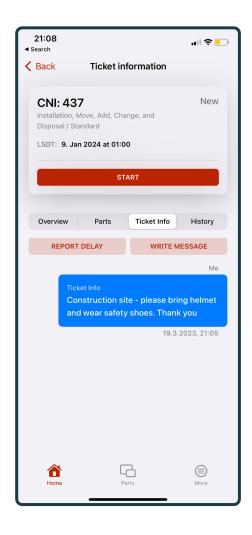

## Ticket info

- → Structured coms
- → Instructions & checklists
- → Highlights & warning

# Ticket info

- → Structured coms
- → Instructions & checklists
- → Highlights & warning