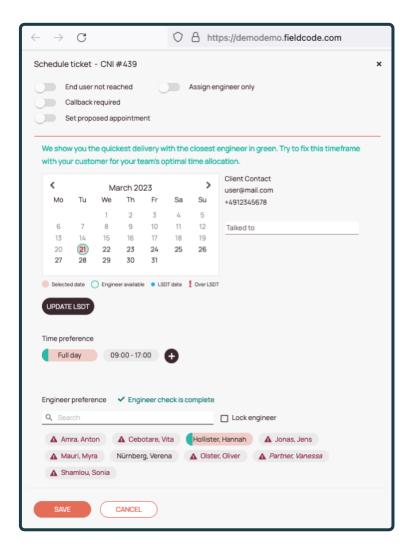

# Dispatching

- → Scheduling assistant
- → Automated dispatching
- → Route optimization
- → PUDO optimization