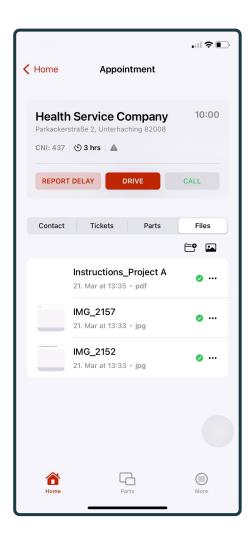

## Ticket info

- → Structured coms
- → Instructions & checklists
- → Highlights & warning

# Ticket info

- → Structured coms
- → Instructions & checklists
- → Highlights & warning