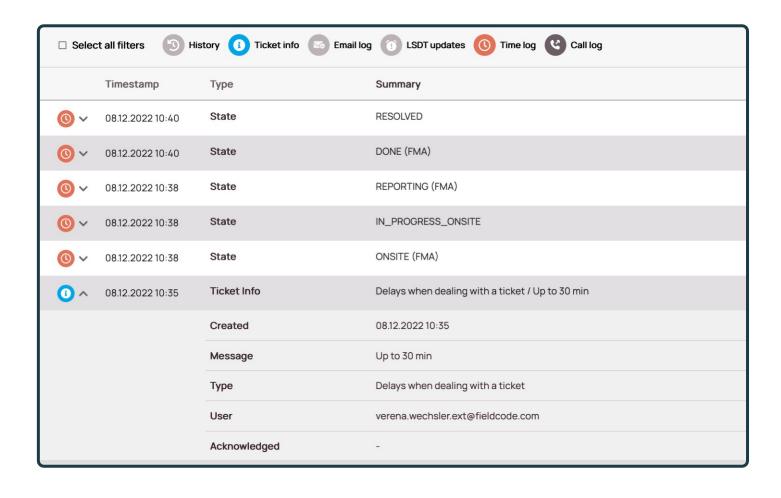

## Ticket info

- → Structured coms
- → Instructions & checklists
- → Highlights & warning

# Ticket info

- → Structured coms
- → Instructions & checklists
- → Highlights & warning