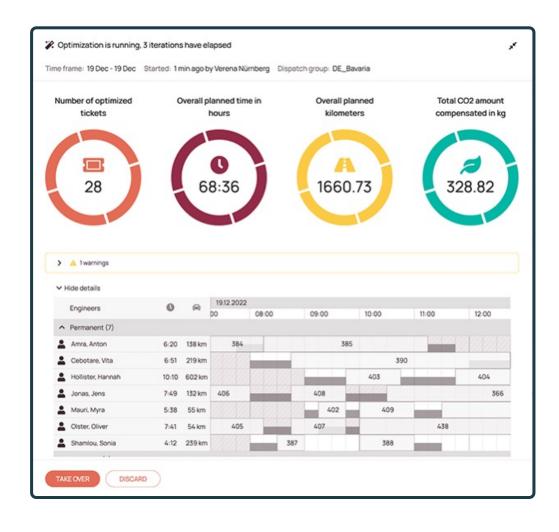

# Dispatching

- → Scheduling assistant
- → Automated dispatching
- → Route optimization
- → PUDO optimization