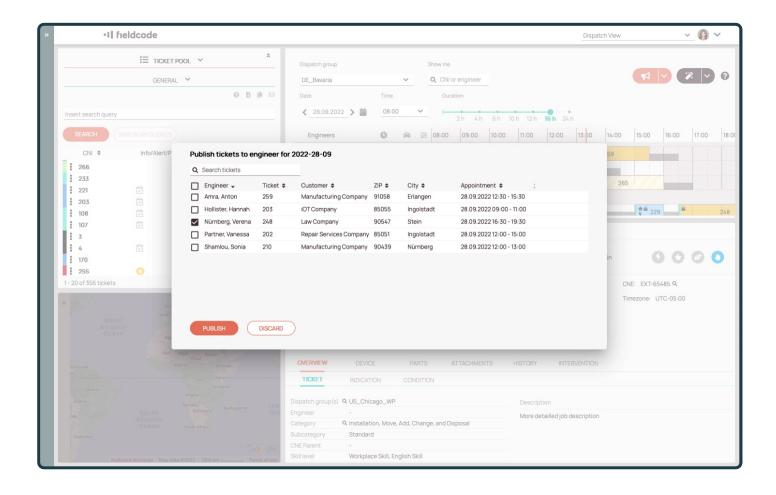

## Workflow automation

- → Ticket validation
- → Just-in-time publishing
- → Status automation

#### Workflow automation

- → Ticket validation
- → Just-in-time publishing
- → Status automation