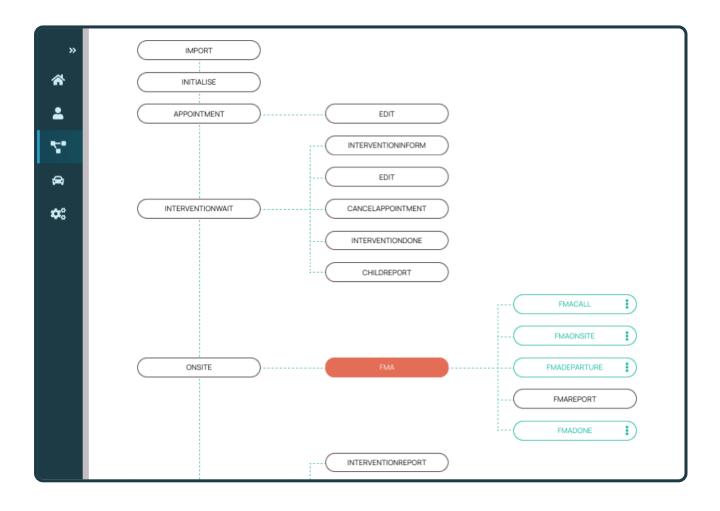

# Process automation in Fieldcode

- → API Connector
- → Workflow automation
- → Automated actions

- → Ticket info
- → Dispatching
- → Customer portal