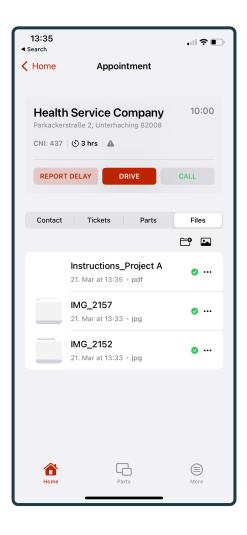

# Customer portal

- $\rightarrow$  Book appointment
- → Reschedule appointment
- → Engineer tracking
- → Report delay

# Customer portal

- → Book appointment
- → Reschedule appointment
- → Engineer tracking
- → Report delay