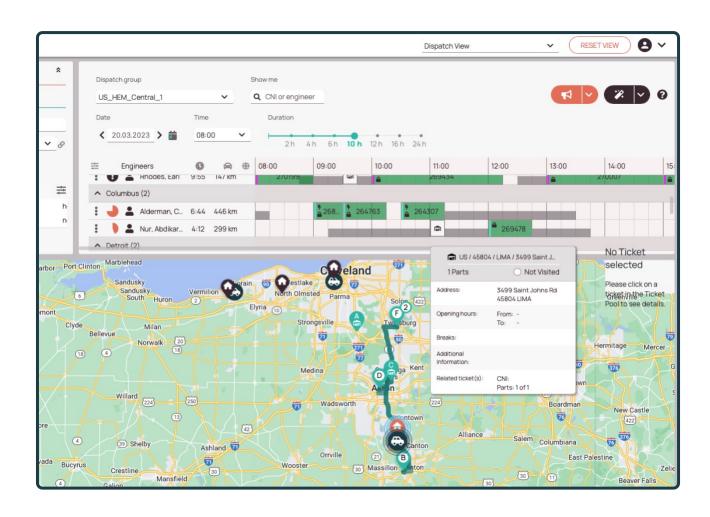

# Dispatching

- → Scheduling assistant
- → Automated dispatching
- → Route optimization
- → PUDO optimization