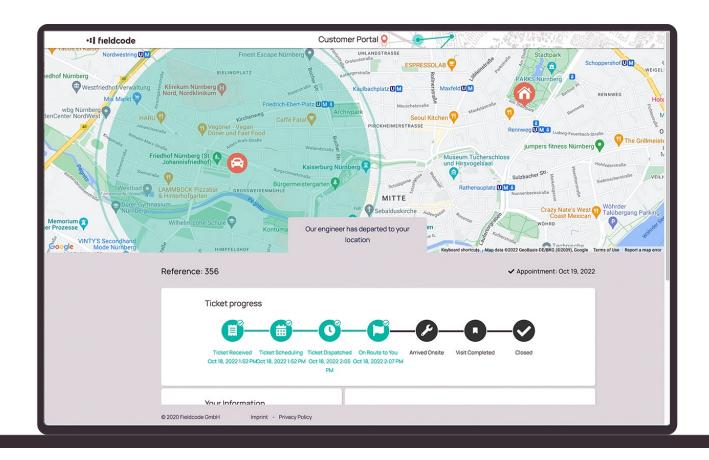

# Customer portal

- $\rightarrow$  Book appointment
- → Reschedule appointment
- → Engineer tracking
- → Report delay

# Customer portal

- → Book appointment
- → Reschedule appointment
- → Engineer tracking
- → Report delay