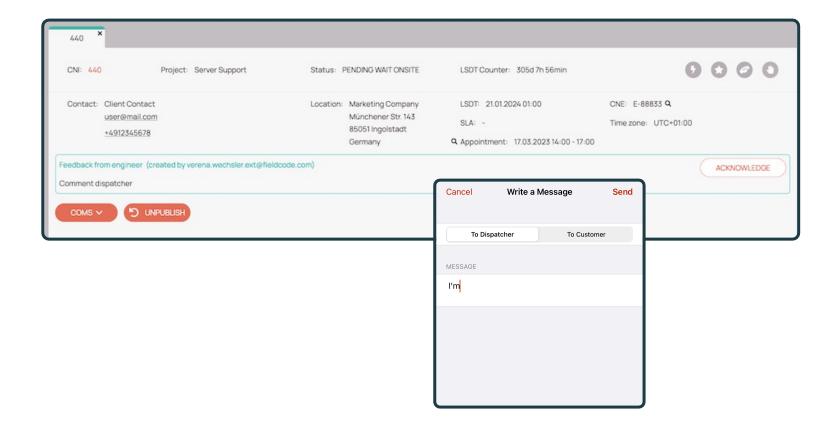

## Ticket info

- → Structured coms
- → Instructions & checklists
- → Highlights & warning

# Ticket info

- → Structured coms
- → Instructions & checklists
- → Highlights & warning