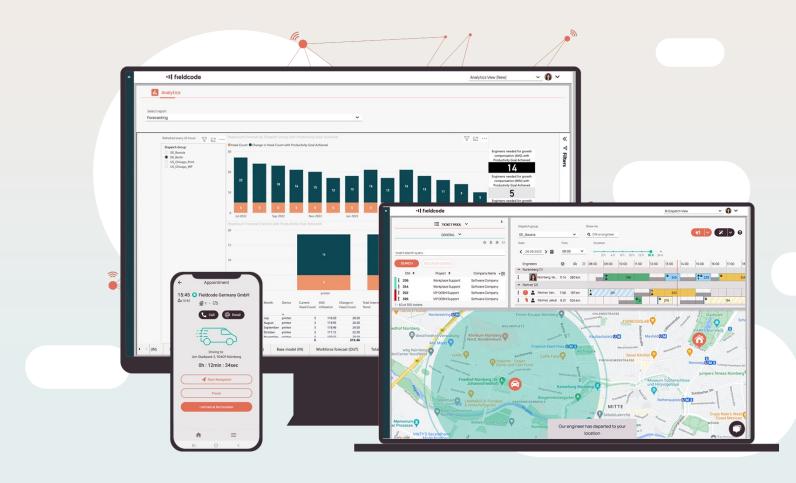

# Process automation in Fieldcode

- → API Connector
- → Workflow automation
- → Automated actions

- → Ticket info
- → Dispatching
- → Customer portal