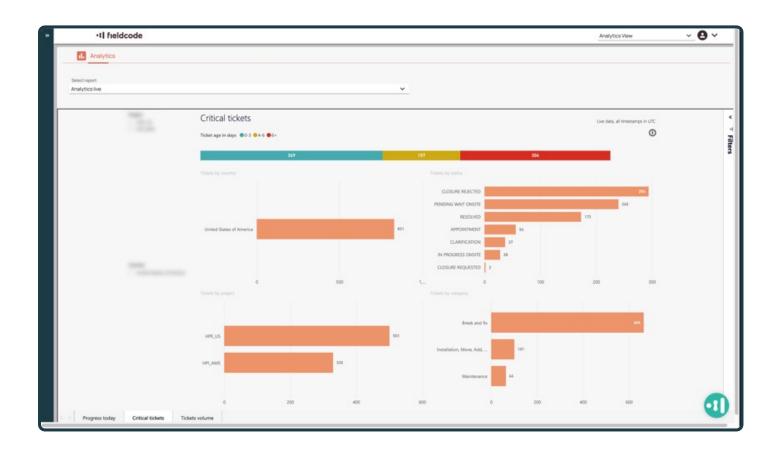

## Ticket info

- → Structured coms
- → Instructions & checklists
- → Highlights & warning

# Ticket info

- → Structured coms
- → Instructions & checklists
- → Highlights & warning