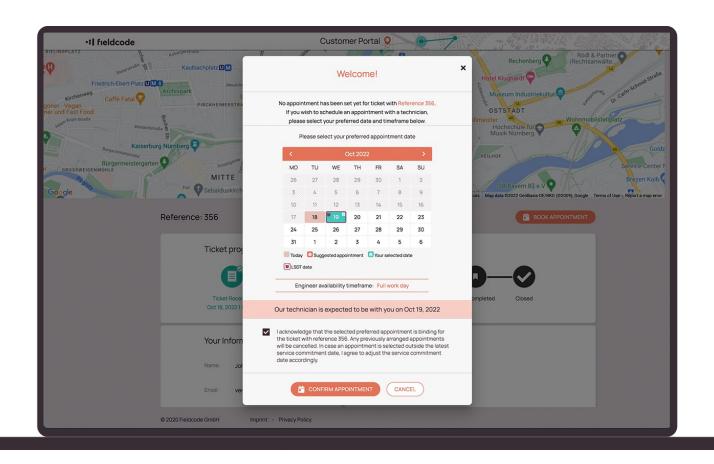

# Customer portal

- $\rightarrow$  Book appointment
- → Reschedule appointment
- → Engineer tracking
- → Report delay

# Customer portal

- → Book appointment
- → Reschedule appointment
- → Engineer tracking
- → Report delay